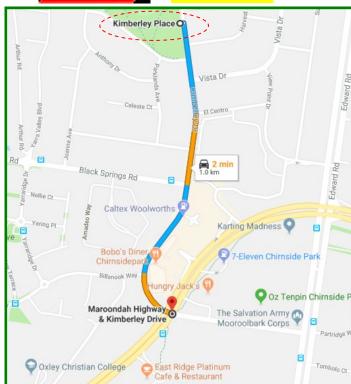

## **Monthly Workshops:**

**Last Saturday of Each Month** 

1.00 pm-4.00 pm

33 Kimberley Drive, Chirnside, VIC 3116

Reference: **37 F 3** 